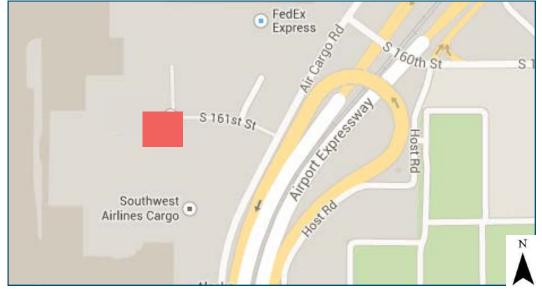

### **Tenant General Information**

| Current Use: | Airport Cargo Terminal Ground Lease |
|--------------|-------------------------------------|
| Location:    | Commercial                          |
| City:        | SeaTac                              |

## **King County Parcel #'s**

#2823049016

#### **Historical and Other Names**

Menzies Aviation
IAC Aero SeaTac